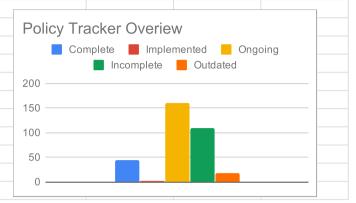

| Welfare               | Total | Complete | Implemented | Ongoing | Incomplete | Outdated |
|-----------------------|-------|----------|-------------|---------|------------|----------|
| Totals                | 333   | 44       | 2           | 161     | 109        | 17       |
| Academic Affairs      | 64    | 3        | 0           | 47      | 14         | 0        |
| Welfare               | 76    | 11       | 0           | 28      | 35         | 2        |
| Equality              | 34    | 3        | 0           | 13      | 14         | 4        |
| Citizenship           | 14    | 2        | 0           | 5       | 6          | 1        |
| National Affairs      | 48    | 9        | 0           | 26      | 9          | 4        |
| International Affairs | 8     | 0        | 0           | 4       | 4          | 0        |
| Union Organisation    | 66    | 15       | 0           | 27      | 21         | 3        |
| Accounting & Finance  | 7     | 1        | 0           | 2       | 3          | 1        |
| Irish Language        | 16    | 0        | 2           | 9       | 3          | 2        |